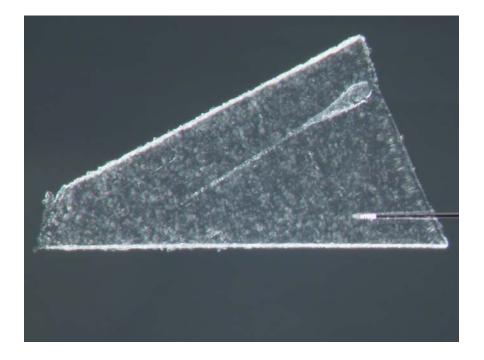

## **Images**

Aerogel Cell:

Level 2 - C2038-01.jpg Level 3 - C2038\_t1\_20x.jpg

**Track and Grains:** 

**Microtomed samples:** 

**Track History:** Cell C2038 was removed from the cometary grid in May of 2006 and sent to the University of California at Berkeley for further processing. Track 104 was contained in Split 4 of tile C2038 and was generated by Westphal / Snead on January 25, 2007.

### **Track Characteristics:**

Type: Type A Carrot Length / Depth: N/A Grain diameters: N/A

**Allocation History** 